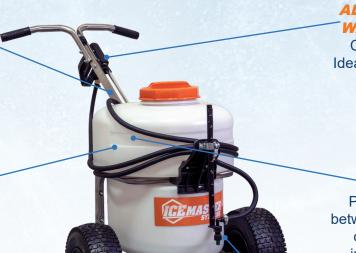

### RUST-ARMOUR™ STAINLESS FRAME

No rust. No corrosion.

This guarantees years of unmatched service.

### RECHARGEABLE 12 VOLT PUMP SYSTEM

Equipped with a 110V charger and 12V car charger.

#### LARGE WHEELS

Smoother spraying on rough surfaces.

## HEAVY DUTY ADJUSTABLE SPRAY WAND WITH SWIVEL

Comes with 10' of hose. Ideal for steps and entries.

### REMOVABLE BATTERIES

Place them in your truck between jobs to keep them out of cold weather and increase the battery life.

### ADJUSTABLE FRONT SPRAY NOZZLE

Sprays 32" to 62" wide for different width sidewalks