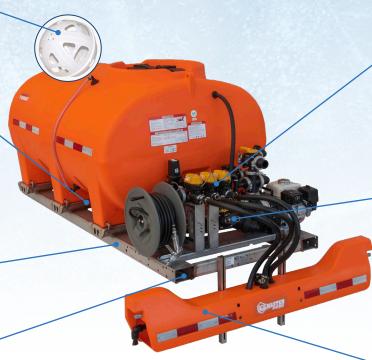

## BAFFLE-BALL™ SURGE CONTROL

The slosh is eliminated. It feels like a solid load.

#### AUTO-DRAIN™ SUMP BASE

The sloped tank base channels every ounce of brine to the drain. Just where it should go.

#### RUST-ARMOUR™ STAINLESS FRAME

No rust. No corrosion. — This guarantees years of unmatched service.

#### TIME-SAVER™ FORK-POINTS

The built-in fork slots makes the entire unit a breeze to lift and load.

#### TRI-ZONE™ SPRAY SELECTION

Choose where you want to spray by selecting left, right or center. No more expensive salt damage. No more wasted liquid.

#### FAST-FILL™ SYSTEM

Quickly attach and fill so more time can be spent on the job.

## DOUBLE SPRAY BAR SYSTEM

High volume Pre & Post treatment spray bars.