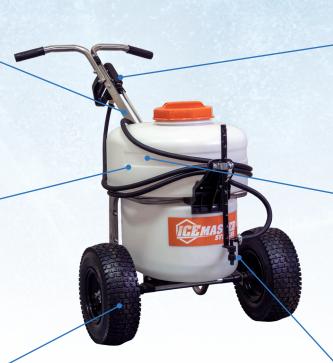

#### RUST-ARMOUR™ STAINLESS FRAME

No rust. No corrosion.

This guarantees years of unmatched service.

#### RECHARGEABLE 12 VOLT PUMP SYSTEM

Equipped with a 110V charger and 12V car charger.

#### LARGE WHEELS

Smoother spraying on rough surfaces.

#### HEAVY DUTY ADJUSTABLE SPRAY WAND WITH SWIVEL

Comes with 10' of hose. Ideal for steps and entries.

## REMOVABLE BATTERIES

Place them in your truck between jobs to keep them out of cold weather and increase the battery life.

#### ADJUSTABLE FRONT SPRAY NOZZLE

Sprays 32" to 62" wide for different width sidewalks