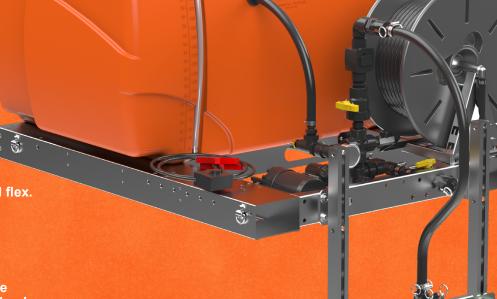

## U-SERIES

(CAMION

**DOUBLE SPRAY**BAR SYSTEM

High volume pre- and post-treatment spray bars.

**AUTO-DRAIN™ SUMP BASE** 

The sloped tank base channels every ounce of brine to the drain.

■ EASY-ADJUST™ BOOM MOUNTS

> Quickly set the boom height to match the spray nozzles' recommended height.

RUST-ARMOUR™ STAINLESS FRAME

No rust. No corrosion. Years of unmatched service.

● POLY-FLEX™ HOSE REEL

Unlike steel, this rust-free, crack-proof poly hose reel will flex.

TIME-SAVER™ FORK POINTS

The built-in fork slots make the entire unit a breeze to lift and load.