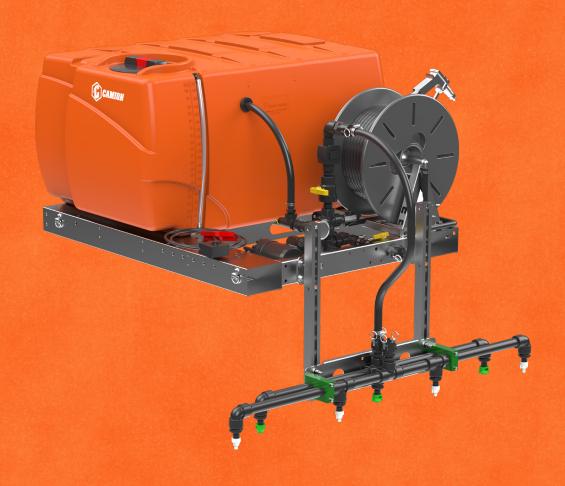

## TURN YOUR UTV INTO A SNOWFIGHTING MACHINE

Arm your side-by-side with a 100-gallon full-drain tank and a reliable two-bar boom sprayer with our Ice Master® U-Series sprayer. Jam-packed with top-of-the-line features, the U-Series turns your UTV into a snowfighting beast.

## SPECIFICATIONS

| PRODUCT<br>CODE | CAPACITY<br>(GAL) | SPRAY<br>WIDTH           | FRAME<br>TYPE      | COLOR            | HOSE<br>LENGTH | MOUNTING            | DIMENSIONS<br>L x W x H | SPRAY GUN<br>TYPE       | FLOW<br>METER |
|-----------------|-------------------|--------------------------|--------------------|------------------|----------------|---------------------|-------------------------|-------------------------|---------------|
| IMU100          | 100               | (Up to 6')<br>Boom: IMB7 | Stainless<br>Steel | Safety<br>Orange | 100'           | 4 Tie-Down<br>Slots | 49" x 45" x 27"         | Adjustable<br>Jet / Fan | Optional      |