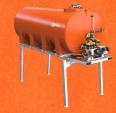

### **EMPOWERING LARGE-**SCALE OPERATIONS.

Custom-built for large-scale needs and engineered to withstand the coldest conditions, the T-Series Max offers unmatched capacity and customization, ensuring your snowfighting operation is always prepared to face the storm.

## SPECIFICATIONS

| PRODUCT CODE | LENGTH | WIDTH | HEIGHT | DRY WEIGHT (LBS) | CAPACITY (GAL) |
|--------------|--------|-------|--------|------------------|----------------|
| IMT1200      | 127"   | 72"   | 66"    | 1,250            | 1,200          |
| IMT1600      | 156"   | 72"   | 70"    | 1,495            | 1,600          |
| IMT1900      | 156"   | 72"   | 75"    | 1,598            | 1,900          |
| IMT2200      | 156"   | 72"   | 87"    | 1,688            | 2,200          |
| IMT2500      | 159"   | 87"   | 84"    | 2,040            | 2,500          |
| IMT3000      | 159"   | 87"   | 99"    | 2,295            | 3,000          |