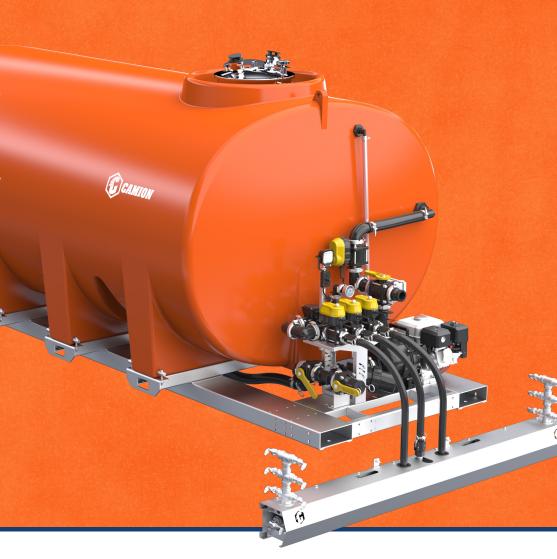

# T-SERIES MAX CAMION®

CUSTOM **ENGINEERING** 

> Completely customizable with a wide range of combinations for your workload.

**■ BAFFLE-BALL™** SURGE CONTROL

> Slosh is eliminated and feels like a solid load.

**AUTO-DRAIN™** SUMP BASE

> The sloped tank base channels every ounce of brine to the drain.

TRI-ZONE™ SPRAY SELECTION

> Choose where you want to spray. No more expensive salt damage. No more wasted liquid.

■ RUST-ARMOUR™ STAINLESS FRAME

> No rust. No corrosion. Years of unmatched service.

DOUBLE SPRAY **BAR SYSTEM** 

> High volume pre- and posttreatment spray bars.

FAST-FILL™ SYSTEM

Quickly attach and fill so more time can be spent on the job.