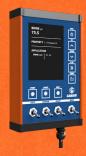

#### **CUSTOMIZE THE T-SERIES MAX**

1. CHOOSE A SIZE

2. CHOOSE A PUMP

3. CHOOSE A CONTROLLER

4. CHOOSE A SPRAY BOOM