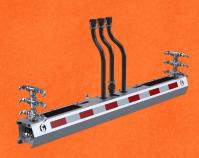

#### **CUSTOMIZE THE T-SERIES MAX**

1. CHOOSE A SIZE

2. CHOOSE A PUMP

3. CHOOSE A CONTROLLER

4. CHOOSE A SPRAY BOOM